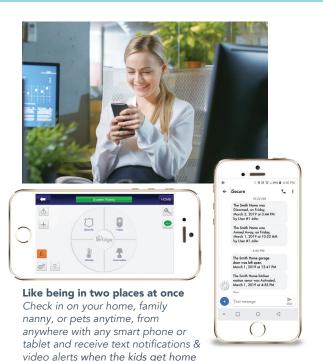

Adding our cameras or doorbell cams, you'll get live video messages too, or the ability to just check in live anytime - on the kids, the pets or the packages.

At the heart of your system is the advanced iSecure Go-Anywhere smart hub, with notification center, built in siren, emergency LTE cell communications & helpful "talking" voice prompts. Our professional installation team, will customize it to wirelessly control security motion and door/window sensors, and/or even ones that detect smoke, carbon monoxide or breaking glass. Other options, include smart home controlled devices, video cameras & more. Ask us for details

And anywhere you go, your system's text-message notifications, alerts and reminders will keep you in the know, plus, the Smart Security App keeps you in control anywhere you have your smart phone, tablet or computer, just as if you were at home using your keypad or touchscreen.