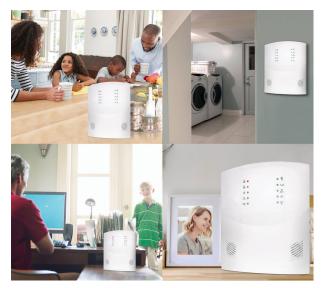

Adding our cameras or doorbell cams, you'll get live video messages too, or the ability to just check in live anytime - on the kids, the pets or the packages.

At the heart of your system is the advanced iSecure Go-Anywhere smart hub, with notification center, built in siren, emergency LTE cell communications & helpful "talking" voice prompts. Our professional installation team, will customize it to wirelessly control security motion and door/window sensors, and/or even ones that detect smoke, carbon monoxide or breaking glass. Other options, include smart home controlled devices, video cameras & more. Ask us for details