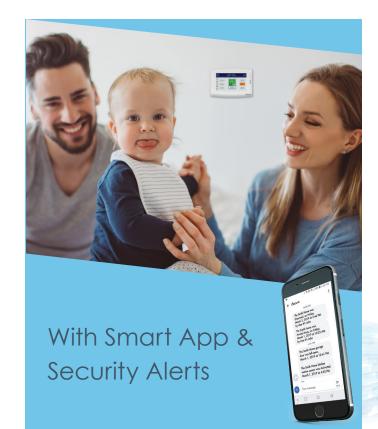

And anywhere you go, your system's text-message notifications, alerts and reminders will keep you in the know, plus, the Smart Security App keeps you in control anywhere you have your smart phone, tablet or computer, just as if you were at home using your keypad or touchscreen.

Wireless Security Touchscreen with security & smart home options & alerts from Smart App

Have complete system control on-the-go, app matches the one on the wall

We'll keep an eye out too, whenever you're gone