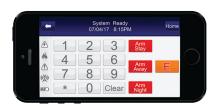

Wireless Security Touchscreen with security & smart home options & alerts from Smart App

Have complete system control on-the-go, app matches the one on the wall

We'll keep an eye out too, whenever you're gone