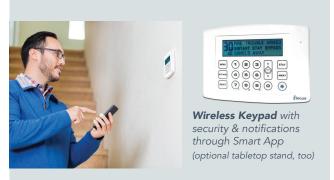

And anywhere you go, your system's text-message notifications, alerts and reminders will keep you in the know, plus, the Smart Security App keeps you in control anywhere you have your smart phone, tablet or computer, just as if you were at home using your keypad or touchscreen.

Wireless Security Touchscreen with security & smart home options & alerts from Smart App

Have complete system control on-the-go, app matches the one on the wall

We'll keep an eye out too, whenever you're gone