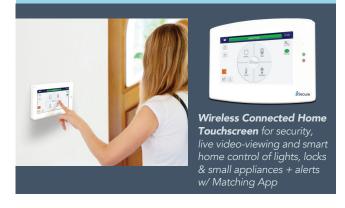

## Connected Home Touchscreen with Live-Video-View & Smart Home Controls of Locks, Lights & More

And anywhere you go, your system's text-message notifications, alerts and reminders will keep you in the know, plus, the Smart Security App keeps you in control anywhere you have your smart phone, tablet or computer, just as if you were at home using your keypad or touchscreen.