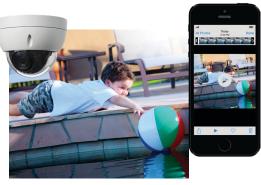

### Video cameras & alerts. Keep a lookout

Know all & see all... when straying too close to the pool, the kids routinely come home or there's any alarm