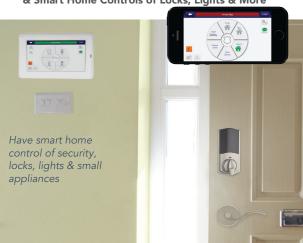

## Connected Home Touchscreen with Live-Video-View & Smart Home Controls of Locks, Lights & More