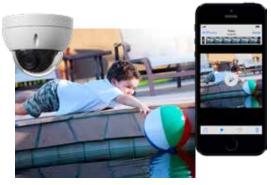

#### Video cameras & alerts. Keep a lookout

Know all & see all... when straying too close to the pool, the kids routinely come home or there's any alarm

Connected Home Touchscreen with Live-Video-View & Smart Home Controls of Locks, Lights & More