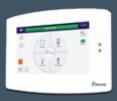

Wireless Connected Home Touchscreen for security, live video-viewing and smart home control of lights, locks & small appliances + alerts w/ Matching App