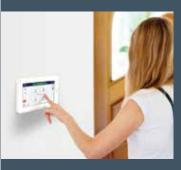

And anywhere you go, your system's text-message notifications, alerts and reminders will keep you in the know, plus, the Smart Security App keeps you in control anywhere you have your smart phone, tablet or computer, just as if you were at home using your keypad or touchscreen.

### Get notifications & alerts on-the go with the smart app.

Have complete system control on the go, app matches the one on the wall

We'll keep an eye out too, whenever you're gone