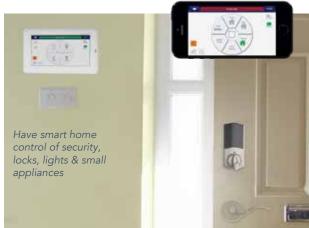

Wireless Connected Home Touchscreen for security, live video-viewing and smart home control of lights, locks & small appliances + alerts w/ Matching App

#### Video cameras & alerts. Keep a lookout

Know all & see all... when straying too close to the pool, the kids routinely come home or there's any alarm

Connected Home Touchscreen with Live-Video-View & Smart Home Controls of Locks, Lights & More