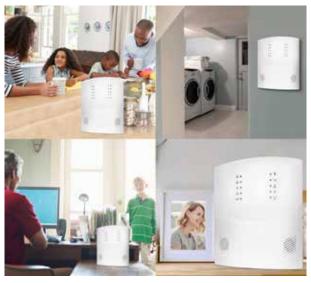

### Know your home & family are protected 24/7 from burglary or fire

At the heart of your system is the advanced iSecure Go-Anywhere smart hub, with notification center, built in siren, emergency LTE cell communications & helpful "talking" voice prompts. Our professional installation team, will customize it to wirelessly control security motion and door/window sensors, and/or even ones that detect smoke, carbon monoxide or breaking glass. Other options, include smart home controlled devices, video cameras & more. Ask us for details

## Pick a look & style that suits you

Wireless Keypad with security & notifications through Smart App (optional tabletop stand, too)

Wireless Security
Touchscreen with
security & smart home
options & alerts from
Smart App

Wireless Connected Home Touchscreen for security, live video-viewing and smart home control of lights, locks & small appliances + alerts w/ Matching App