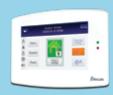

## Pick a look & style that suits you

Wireless Keypad with security & notifications through Smart App (optional tabletop stand, too)

Wireless Security
Touchscreen with
security & smart home
options & alerts from
Smart App