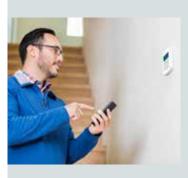

And anywhere you go, your system's text-message notifications, alerts and reminders will keep you in the know, plus, the Smart Security App keeps you in control anywhere you have your smart phone, tablet or computer, just as if you were at home using your keypad or touchscreen.

### Get notifications & alerts on-the go with the smart app.

Have complete system control on the go, app matches the one on the wall

We'll keep an eye out too, whenever you're gone