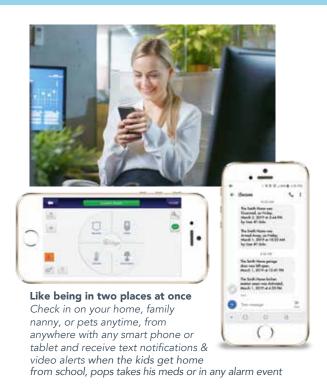

And anywhere you go, your system's text-message notifications, alerts and reminders will keep you in the know, plus, the Smart Security App keeps you in control anywhere you have your smart phone, tablet or computer, just as if you were at home using your keypad or touchscreen.

Adding our cameras or doorbell cams, you'll get live video messages too, or the ability to just check in live anytime - on the kids, the pets or the packages.

### Get notifications & alerts on-the go with the smart app.

Have complete system control on the go, app matches the one on the wall

We'll keep an eye out too, whenever you're gone