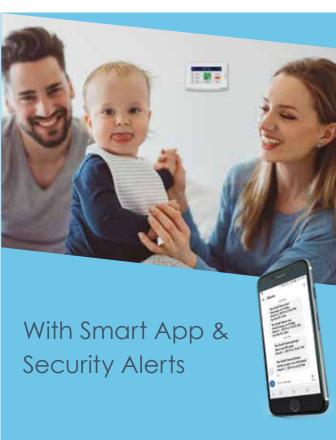

And anywhere you go, your system's text-message notifications, alerts and reminders will keep you in the know, plus, the Smart Security App keeps you in control anywhere you have your smart phone, tablet or computer, just as if you were at home using your keypad or touchscreen.

### Get notifications & alerts on-the go with the smart app.

Have complete system control on the go, app matches the one on the wall

We'll keep an eye out too, whenever you're gone