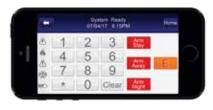

And anywhere you go, your system's text-message notifications, alerts and reminders will keep you in the know, plus, the Smart Security App keeps you in control anywhere you have your smart phone, tablet or computer, just as if you were at home using your keypad or touchscreen.

### Get notifications & alerts on-the go with the smart app.

Have complete system control on the go, app matches the one on the wall

We'll keep an eye out too, whenever you're gone