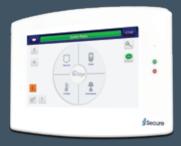

# Secure: Choice of styles that suit you & your home

Wireless Keypad with security & notifications through Smart App (optional tabletop stand, too)

Wireless Security Touchscreen with security & smart home options & alerts from Smart App