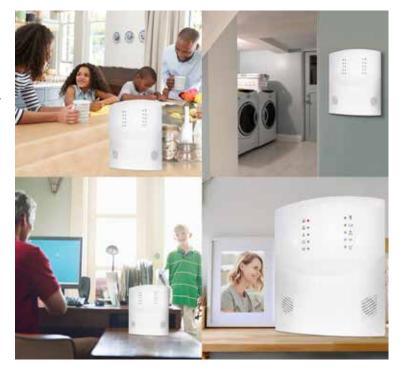

### Know your home & family are protected 24/7 from burglary or fire

At the heart of your system is the advanced iSecure Go-Anywhere Smart Hub™, with notification center, built in siren, emergency LTE cell communications & helpful "talking" voice prompts. Our professional installation team will customize it to wirelessly control security, motion and door/window sensors, and/or even ones that detect smoke, carbon monoxide or breaking glass. Other options, include smart home controlled devices, video cameras & more.