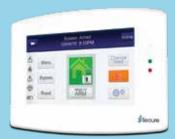

Wireless Connected Home Touchscreen for security, live video-viewing and smart home control of lights, locks & small appliances + alerts w/ Matching App