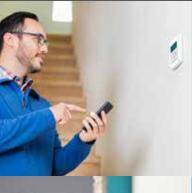

### Know your home & family are protected 24/7 from burglary or fire

At the heart of your system is the advanced iSecure Go-Anywhere Smart Hub™, with notification center, built in siren, emergency LTE cell communications & helpful "talking" voice prompts. Our professional installation team will customize it to wirelessly control security, motion and door/window sensors, and/or even ones that detect smoke, carbon monoxide or breaking glass. Other options, include smart home controlled devices, video cameras & more.