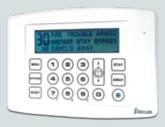

# Secure: Choice of styles that suit you & your home

Wireless Keypad with security & notifications through Smart App (optional tabletop stand, too)

Wireless Security Touchscreen with security & smart home options & alerts from Smart App