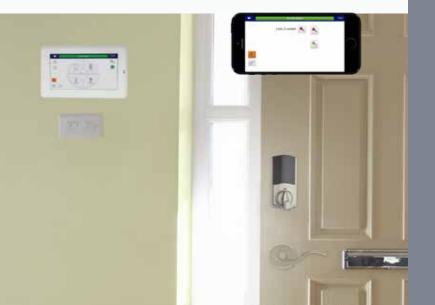

The app matches the keypad on the wall

# Secure: Choice of styles that suit you & your home

Wireless Keypad with security & notifications through Smart App (optional tabletop stand, too)

Wireless Security Touchscreen with security & smart home options & alerts from Smart App