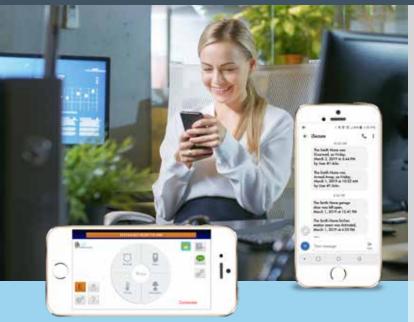

#### Get notifications & alerts on-the go

#### It's like being in two places at once

Check in on your home, family nanny, or pets anytime, from anywhere with any smart phone or tablet. Receive text notifications & video alerts when the kids get home from school, dad takes his meds or in any alarm event

The app matches the keypad on the wall