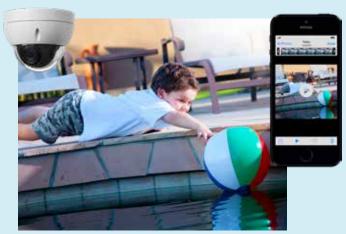

#### Video cameras & alerts. Know all & see all..

...when straying too close to the pool, the kids routinely come home or there's any alarm