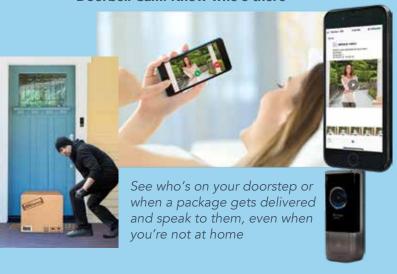

ll communications & helpful "talking" voice prompts. Our professional installation team will customize it to wirelessly control security, motion and door/window sensors, and/or even ones that detect smoke, carbon monoxide or breaking glass. Other options, include smart home controlled devices, video cameras & more.

Ask us for details



















## More options to connect with the iBridge® Smart App



#### Get notifications & alerts on-the go

#### It's like being in two places at once

Check in on your home, family nanny, or pets anytime, from anywhere with any smart phone or tablet. Receive text notifications & video alerts when the kids get home from school, dad takes his meds or in any alarm event



The app matches the keypad on the wall

#### Doorbell Cam. Know who's there



#### Video cameras & alerts. Know all & see all..



...when straying too close to the pool, the kids routinely come home or there's any alarm

# Connected Home Touchscreen with Live-Video-View & Smart Home Controls of Locks, Lights & More



#### We'll keep an eye out too, whenever you're gone





# Secure: Choice of styles that suit you & your home



Wireless Keypad with security & notifications through Smart App (optional tabletop stand, too)





Wireless Security Touchscreen with security & smart home options & alerts from Smart App





Wireless Connected Home Touchscreen for security, live video-viewing and smart home control of lights, locks & small appliances + alerts w/ Matching App





#### Trust in us.

Whether it's protecting your family in a burglary or fire emergency, k