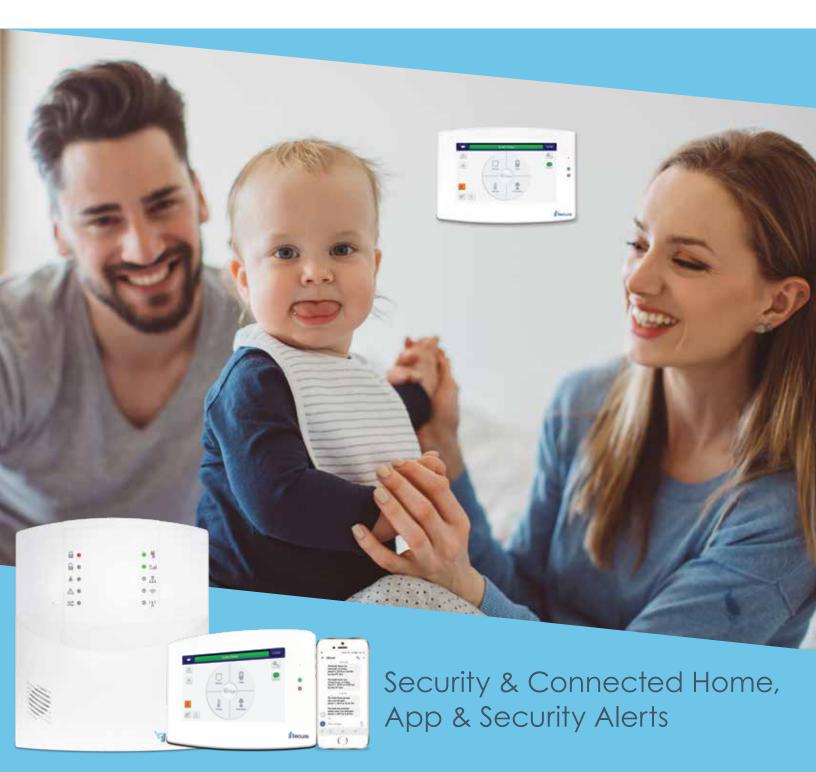

# Protect what matters most every day

### Know your home & family are protected 24/7 from burglary or fire

At the heart of your system is the advanced iSecure Go-Anywhere Smart Hub™, with notification center, built in siren, emergency LTE cell communications & helpful "talking" voice prompts. Our professional installation team will customize it to wirelessly control security, motion and door/window sensors, and/or even ones that detect smoke, carbon monoxide or breaking glass. Other options, include smart home controlled devices, video cameras & more.

Ask us for details