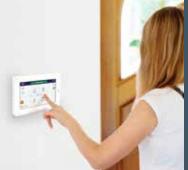

### Know your home & family are protected 24/7 from burglary or fire

At the heart of your system is the advanced iSecure Go-Anywhere Smart Hub™, with notification center, built in siren, emergency LTE cell communications & helpful "talking" voice prompts. Our professional installation team will customize it to wirelessly control security, motion and door/window sensors, and/or even ones that detect smoke, carbon monoxide or breaking glass. Other options, include smart home controlled devices, video cameras & more.

The app matches the keypad on the wall