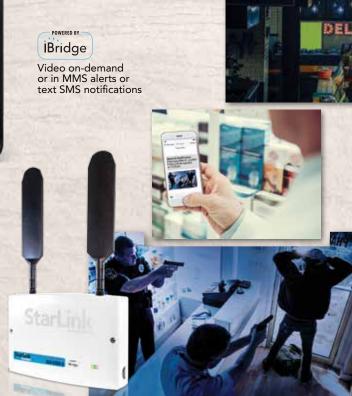

#### Seeing is believing

Video monitoring & automatic video alerts keep you in touch with the shop, the stores, the restaurants – virtually be in two places at once. Get video alerts on things you choose to see, or pan cameras on demand; look in on an alarm events and cancel false ones. Check traffic and service levels to optimize staffing and customer care. Make sure a refrigerator full of food doesn't spoil when either your cold storage malfunctions or an employee does, leaving the fridge door ajar.