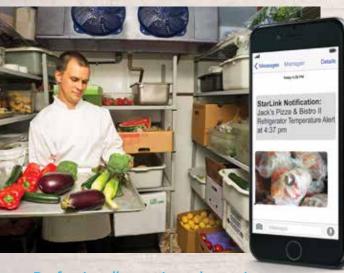

#### Seeing is believing

Video monitoring & automatic video alerts keep you in touch with the shop, the stores, the restaurants – virtually be in two places at once. Get video alerts on things you choose to see, or pan cameras on demand; look in on an alarm events and cancel false ones. Check traffic and service levels to optimize staffing and customer care. Make sure a refrigerator full of food doesn't spoil when either your cold storage malfunctions or an employee does, leaving the fridge door ajar.

## ent, wherever you are

akes hard work, constant attention to detail, and new affordable service to add-on to your new or the new smart way you can stay connected all the ep an eye out on one location or many, get text or emp alerts, refrigerator door ajar/open, deliveries, overified openings & closings and more.