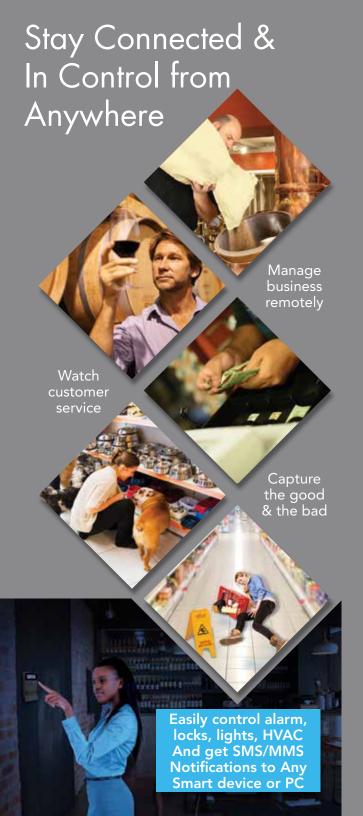

### better business management, wherever you are

We understand no matter what business you're in, it takes hard work, constant attention to detail, and all the right ingredients. That's why we're offering a new affordable service to add-on to your new or current security system, called StarLink Connect®. It's the new smart way you can stay connected all the time, easily and conveniently from any smart device. Keep an eye out on one location or many, get text or video notifications on events, on virtually anything, like temp alerts, refrigerator door ajar/open, deliveries, scheduled events that did or didn't happen, alarms, video-verified openings & closings and more.

### Seeing is believing

Video monitoring & automatic video alerts keep you in touch with the shop, the stores, the restaurants - virtually be in two places at once. Get video alerts on things you choose to see, or pan cameras on demand; look in on an alarm events and cancel false ones. Check traffic and service levels to optimize staffing and customer care. Make sure a refrigerator full of food doesn't spoil when either your cold storage malfunctions or an employee does, leaving the fridge door ajar.

### You're the Boss 24/7/365

Our App keeps you actively connected and in charge. You'll have remote full system management controls, a virtual keypad that matches the one on the wall; you can add or remove staffers & permissions; assign access codes or deactivate ID cards; allow temporary late-night delivery access. Lock up, turn HVAC down or lights off, when someone else forgot. No more gas, money or your valuable time wasted.