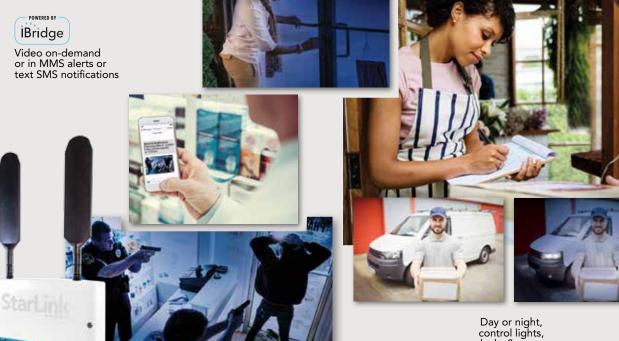

### Seeing is believing

Video monitoring & automatic video alerts keep you in touch with the shop, the stores, the restaurants - virtually be in two places at once. Get video alerts on things you choose to see, or pan cameras on demand; look in on an alarm events and cancel false ones. Check traffic and service levels to optimize staffing and customer care. Make sure a refrigerator full of food doesn't spoil when either your cold storage malfunctions or an employee does, leaving the fridge door ajar.

### You're the Boss 24/7/365

Our App keeps you actively connected and in charge. You'll have remote full system management controls, a virtual keypad that matches the one on the wall; you can add or remove staffers & permissions; assign access codes or deactivate ID cards; allow temporary late-night delivery access. Lock up, turn HVAC down or lights off, when someone else forgot. No more gas, money or your valuable time wasted.