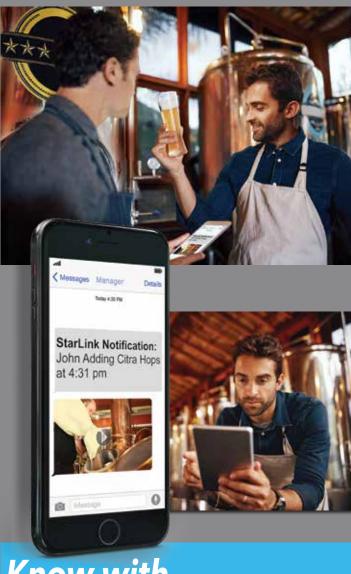

### better business management, wherever you are

We understand no matter what business you're in, it takes hard work, constant attention to detail, and all the right ingredients. That's why we're offering a new affordable service to add-on to your new or current security system, called StarLink Connect®. It's the new smart way you can stay connected all the time, easily and conveniently from any smart device. Keep an eye out on one location or many, get text or video notifications on events, on virtually anything, like temp alerts, refrigerator door ajar/open, deliveries, scheduled events that did or didn't happen, alarms, video-verified openings & closings and more.

### Seeing is believing

Video monitoring & automatic video alerts keep you in touch with the shop, the stores, the restaurants - virtually be in two places at once. Get video alerts on things you choose to see, or pan cameras on demand; look in on an alarm events and cancel false ones. Check traffic and service levels to optimize staffing and customer care. Make sure a refrigerator full of food doesn't spoil when either your cold storage malfunctions or an employee does, leaving the fridge door ajar.