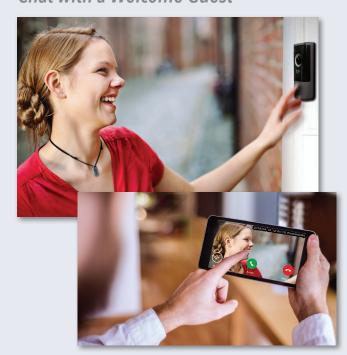

#### Chat with a Welcome Guest

Or, Screen Out an Unwanted One before he gets a foot in the door

iBridge is a trademark of NAPCO Security Technologies, Inc. A731 2018.5

right through your smartphone

# Look in From Any Smartphone – whether you're home or not You'll get a message whenever anyone's there, along

You'll get a message whenever anyone's there, along with a hi-res 1080P live video clip, just to look at or open a video chat up, right from your phone.

### Broad Range Coverage & Night Vision

With wide 140° field of view & special low-light optics, you'll get a great view anytime there's someone to see

Two-Way Live Video Chat from anywhere

Talk right through your phone with any visitor that "pops up" at your door, whether they're friends you missed, or someone you want to scare off from complete safety