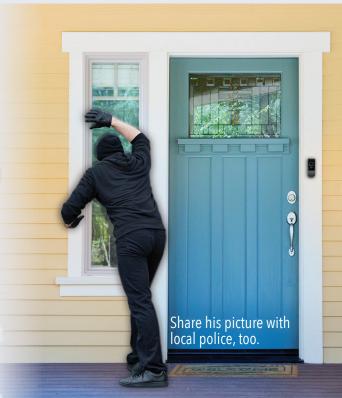

## Or, Watch Out for "Porch Pirates"

**looking to steal them** scare them off from the safety of your phone, "Hey, Police are on the way!"

### Professional Integration

We'll integrate it for use with your security system or as standalone

Capture Happy Surprises

Or, Capture a "Would-be-Thief" on camera, before he's ever inside