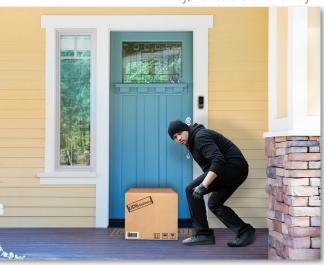

## Or, Watch Out for "Porch Pirates"

**looking to steal them** scare them off from the safety of your phone, "Hey, Police are on the way!"

### Professional Integration

We'll integrate it for use with your security system or as standalone

Capture Happy Surprises

Or, Capture a "Would-be-Thief" on camera, before he's ever inside