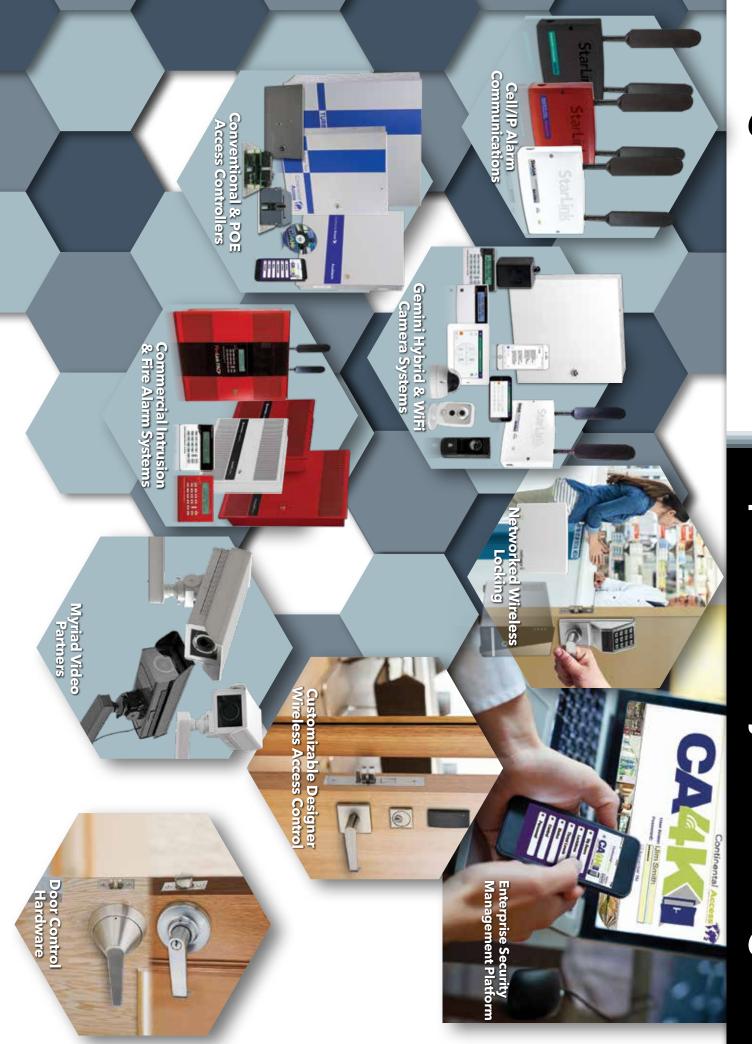

# Intrusion & Fire Alarm Systems

- A leader in advanced comprehensive commercial intrusion and fire systems, hardwire & wireless, conventional & addressable
- Award-winning wireless StarLink commercial & fire cellular & IP/network communicators
- Smart connected services & remote video cameras & App. New iSecure Connected Home Cellular Systems
- Motion detectors, wireless transmitters, keyfobs & wireless receivers
- Integrated with all other Napco platforms

# **Enterprise Access Control Systems**

- Enterprise Access Control systems platform scalable from 1 to thousands of doors & unlimited users
- No yearly license fees; Lowest TCO
- Fastest processing in the industry
- Conventional, POE & Wireless Lock Controllers
- Campus/university/K-12 lockdown solutions
- Integrated with all other Napco platforms
- Integrated with a variety of other partners for badging, biometrics, building management & video

# Integrated Platform Napco Security Technologies