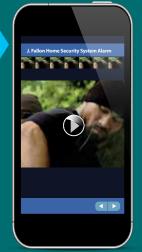

• Backward-Compatible. For New & Retrofit Gemini or iBridge Accounts

Video Clip From <mark>BEFORE</mark> the Event

Video Clip From AFTER the Event

#### Notifications can be SMS Text and/or MMS Multimedia with real live 20FPS video on events (shown right)

- 10-Second Pre-event/alarm video clip
- 10-Second Post-event/alarm video clip
- No logging in elsewhere to see the video