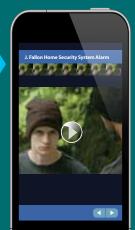

• Backward-Compatible. For New & Retrofit Gemini or iBridge Accounts

Video Clip From <mark>BEFORE</mark> the Event

Video Clip From AFTER the Event

#### Notifications can be SMS Text and/or MMS Multimedia with real live 20FPS video on events (shown right)

- 10-Second Pre-event/alarm video clip
- 10-Second Post-event/alarm video clip
- No logging in elsewhere to see the video