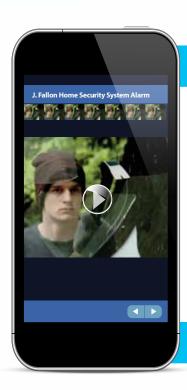

• Backward-Compatible. For New & Retrofit Gemini or iBridge Accounts

Video Clip From <mark>BEFORE</mark> the Event

Video Clip From AFTER the Event

#### Notifications can be SMS Text and/or MMS Multimedia with real live 20FPS video on events (shown right)

- 10-Second Pre-event/alarm video clip
- 10-Second Post-event/alarm video clip
- No logging in elsewhere to see the video