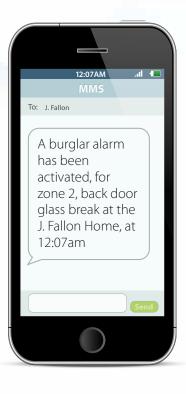

# **IBridge** MESSENGER

Now, Accounts Can Know All and See All... when the kids come home, there's a burglar alarm, or the pool alert goes off, right on their phone.

### Now, Do it All. Better & Affordably

- SMS and/or MMS Text Notifications with Video Alerts Reminders, Confirmations & Exceptions. Supports virtually all phone types
- Solve any issues they're notified or reminded of with iBridge Remote Connected Home Services (lock/unlock doors, arm the alarm, adjust HVAC, shut off lights, etc)
- Shows what was happening, both before and after the alarm or event, with Live Video Alerts including 10-Sec. Pre- and Post-Event Video Clips. *Go-Live option, coming too.*
- Broadband-based, Multimedia Technology for Hi-Res 20FPS VGA Live Video delivered right on their mobile devices (without logging in elsewhere)
- Consumers Easily Select & Customize the Notifications they Want & Who Gets Them with their easy-to-create address book and a categorized list of reminder/notification types and real world examples.
- More Intelligent EZ Messages-Created from any system activity on the panel bus:

Zone, or group of triggers, time, user, alarm, event or grouped events, in easy terms, e.g, door unlocked, security system disarmed (or not), gun-or liquor-cabinet opened, dispensing meds. (or lack of), kid (name here) returned home, HVAC low temp alert, side pool gate ajar.