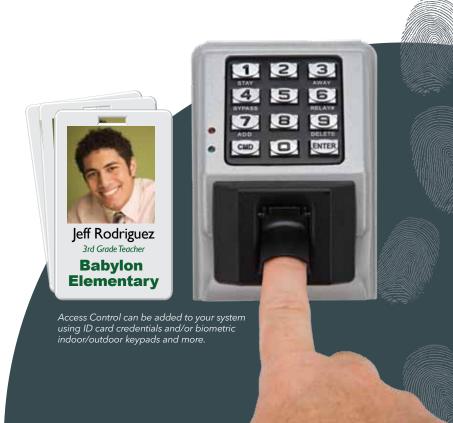

the future. co Gemini Commercial.



# Let us design the most effective and efficient security system for your business

Whether you need a an alarm system, intrusion and fire system or one with integrated access control and/or video surveillance, Gemini Commercial by Napco is the right choice. Our advanced systems provide flexibility and control, including event logging or system partitioning, allowing you to separately manage different departments, areas, or offices individually, according to their own unique schedule. And all these systems are simply controlled with any of the Gemini keypads with custom alphanumeric, symbol or digital displays. With so many advanced features, easy intuitive operation and customizability, the answer is simple, make Gemini a part of your security team!





## Monitoring & emergency response 24/7

Put the ultimate in reliable security at your fingertips with NAPCO Gemini Commercial, all backed by our knowledgeable alarm monitoring team, on call 24 hours a day, 7 days a week.

- Intrusion
- Fire
- Access Control
- Video

#### More options:

- Ambush/duress user codes
- System partitioning
- Full and selective open/close reporting
- Global auto-arm
- Custom report generation
- Event scheduling & event log - know who entered, where & when

#### Remote System Management:



- **iRemote** 100% Security System control on iPhone, iPad, Blackberry or Droid (Free Apps.)
- **iSee Video** Remote Video Surveillance & cloud-based



... All accessed anywhere online or via any smartphone.