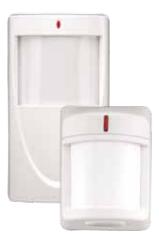

### Full line of smart motion sensors mean business

Your security professional will recommend motion sensors for your network of protective devices. Advanced NAPCO sensors are available for every

application including models with animal immunity, passive infrared or dual technology detection or room temp alert features, just to name a few. Our unique room-temp alert PIR Sensors do doubleduty protecting you from intruders and from high and low temperature extremes. This is particularly helpful so you can know if your heating system has malfunctioned,

before the pipes burst, or, in businesses with spoilable inventory, temperature alert can detect if your freezers are failing. Rest assured, NAPCO Dual Technology Sensors can handle even the toughest environments, worry-free actually adjusting themselves to your premises' conditions minute-by-minute, so there's no alarm, without cause.