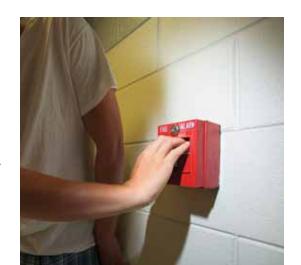

# Let us design the most effective and efficient security system for your business

Whether you need a an alarm system, intrusion and fire system or one with integrated access control and/or video surveillance, Gemini Commercial by Napco is the right choice. Our advanced systems provide flexibility and control, including event logging or system partitioning, allowing you to separately manage different departments, areas, or offices individually, according to their own unique schedule. And all these systems are simply controlled with any of the Gemini keypads with custom alphanumeric, symbol or digital displays. With so many advanced features, easy intuitive operation and customizability, the answer is simple, make Gemini a part of your security team!

- Intrusion
- Fire
- Access Control
- Video