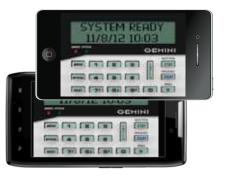

archived time-/
date-stamped
video stored for
you. Plus, you
can get alarms,
open, close
reports and other
system alerts
in the palm of

iRemote Virtual Keypad App on Smartphones

your hand too. For all inclusive remote service control, including security, lighting, video and HVAC via Z-Wave technology, ask your Security Professional about iBridge.

management services. From any smart phone or PC online, you can check in on your premises, see status and even reset system options in real time with iRemote. Likewise. with high-res streaming iSee Video you can look in and control your security cameras and/ or review

#### Remote System Management:

- **iRemote** 100% Security System control on iPhone, iPad, Blackberry or Droid (Free Apps.)
- **iSee Video** Remote Video Surveillance & cloud-based

... All accessed anywhere online or via any smartphone.