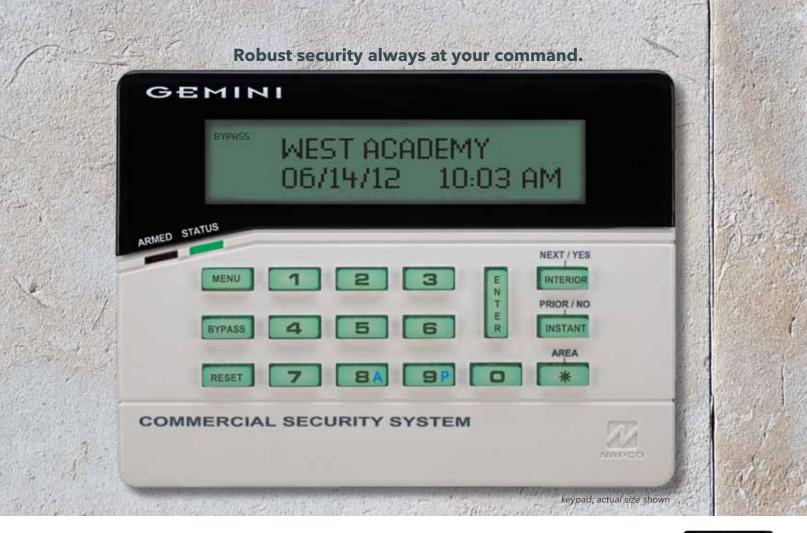

### Security takes top priority. Business relies on the inte Your security system has to be reliable, scala The simple solution: Na

making it easy to configure one for your needs. We offer a choice of backlit keypads, and a growing family of interior and exterior transmitters and sensors. The Gemini includes an array of innovative products to help ensure your business stays safe by designing a system that can grow with you. We also provide remote security

# Let us design the most effective and efficient security system for your business

Whether you need a an alarm system, intrusion and fire system or one with integrated access control and/or video surveillance, Gemini Commercial by Napco is the right choice. Our advanced systems provide flexibility and control, including event logging or system partitioning, allowing you to separately manage different departments, areas, or offices individually, according to their own unique schedule. And all these systems are simply controlled with any of the Gemini keypads with custom alphanumeric, symbol or digital displays. With so many advanced features, easy intuitive operation and customizability, the answer is simple, make Gemini a part of your security team!

#### More options:

- Ambush/duress user codes
- System partitioning
- Full and selective open/close reporting
- Global auto-arm
- Custom report generation
- Event scheduling & event log - know who entered, where & when